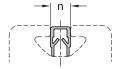

## GN 70i

| Description     | n | Length I<br>in m | Bundle<br>Pieces | b≈ | h≈   | s<br>Clamping range | t    | 7.7 |
|-----------------|---|------------------|------------------|----|------|---------------------|------|-----|
| GN 70i-6-KS-2-4 | 6 | 2                | 4                | 10 | 9    | 2 - 3.5             | 8    | 140 |
| GN 70i-6-KN-2-4 | 6 | 2                | 4                | 10 | 9    | 2 - 3.5             | 8    | 140 |
| GN 70i-8-KS-2-4 | 8 | 2                | 4                | 13 | 10.5 | 4 - 6               | 10.5 | 208 |
| GN 70i-8-KN-2-4 | 8 | 2                | 4                | 13 | 10.5 | 4 - 6               | 10.5 | 208 |