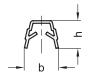

## GN 70i

| Description     | n | Length I<br>in m | Bundle<br>Pieces | b≈ | h≈   | s<br>Clamping range | t    | 7.7 |
|-----------------|---|------------------|------------------|----|------|---------------------|------|-----|
| GN 70i-6-KS-2-4 | 6 | 2                | 4                | 10 | 9    | 2 - 3.5             | 8    | 140 |
| GN 70i-6-KN-2-4 | 6 | 2                | 4                | 10 | 9    | 2 - 3.5             | 8    | 140 |
| GN 70i-8-KS-2-4 | 8 | 2                | 4                | 13 | 10.5 | 4 - 6               | 10.5 | 208 |
| GN 70i-8-KN-2-4 | 8 | 2                | 4                | 13 | 10.5 | 4 - 6               | 10.5 | 208 |