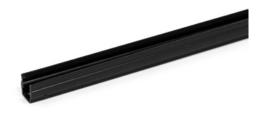

#### INFORMATION

Cover and edging profiles GN 70i are inserted into the slot of aluminum profiles.

When used as a cover profile, they are installed with the closed side facing out. This way, they protect the slot from dust and dirt, cover the cables and hoses in the slot and make for visually appealing appearance.

When used as an edging profile, they are installed with the open side facing out. This allows for panel elements such as panes of glass or PMMA to be fixed directly into the groove.

Cover and edging profiles are supplied in bundles. The table shows the quantity included in each bundle.