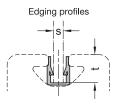

#### INFORMATION

Cover and edging profiles GN 70i are inserted into the slot of aluminum profiles.

When used as a cover profile, they are installed with the closed side facing out. This way, they protect the slot from dust and dirt, cover the cables and hoses in the slot and make for visually appealing appearance.

When used as an edging profile, they are installed with the open side facing out. This allows for panel elements such as panes of glass or PMMA to be fixed directly into the groove.

Cover and edging profiles are supplied in bundles. The table shows the quantity included in each bundle.

## GN 70i

| Description     | n | Length I<br>in m | Bundle<br>Pieces | b≈ | h≈   | s<br>Clamping range | t    | 7.7 |
|-----------------|---|------------------|------------------|----|------|---------------------|------|-----|
| GN 70i-6-KS-2-4 | 6 | 2                | 4                | 10 | 9    | 2 - 3.5             | 8    | 140 |
| GN 70i-6-KN-2-4 | 6 | 2                | 4                | 10 | 9    | 2 - 3.5             | 8    | 140 |
| GN 70i-8-KS-2-4 | 8 | 2                | 4                | 13 | 10.5 | 4 - 6               | 10.5 | 208 |
| GN 70i-8-KN-2-4 | 8 | 2                | 4                | 13 | 10.5 | 4 - 6               | 10.5 | 208 |