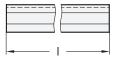

When used as an edging profile, they are installed with the open side facing out. This allows for panel elements such as panes of glass or PMMA to be fixed directly into the groove.

Cover and edging profiles are supplied in bundles. The table shows the quantity included in each bundle.